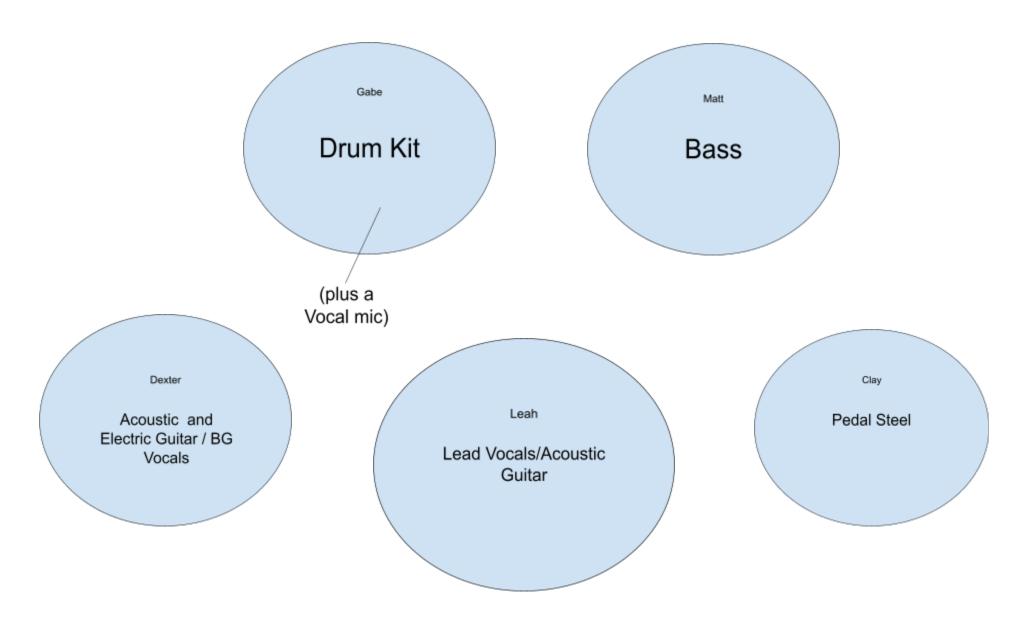

FULL BAND (5 musicians)

Artist: Leah Holtom

Stage Plot :

| Name           | Instrument                                                      | Amp                            | DI Box | Microphone                                             |
|----------------|-----------------------------------------------------------------|--------------------------------|--------|--------------------------------------------------------|
| Leah Holtom    | Vocals and Acoustic<br>Guitar (2, one in a<br>different tuning) | No                             | 2x DI  | SM58 (or equivalent)                                   |
| Dexter Frank   | Electric and Acoustic<br>Guitar (and BG<br>Vocalist)            | 1x Twin Reverb (or equivalent) | 1x DI  | SM58 (or equivalent)                                   |
| Clay White     | Pedal Steel                                                     | Bringing his own               | No     | No                                                     |
| Matt Grosso    | Electric Bass                                                   | 1x amp                         | No     | No                                                     |
| Gabe Giammaria | Drummer and BG<br>Vocalist                                      | No                             | No     | SM58 (or equivalent) for voice; Drum Mic Set (5 piece) |